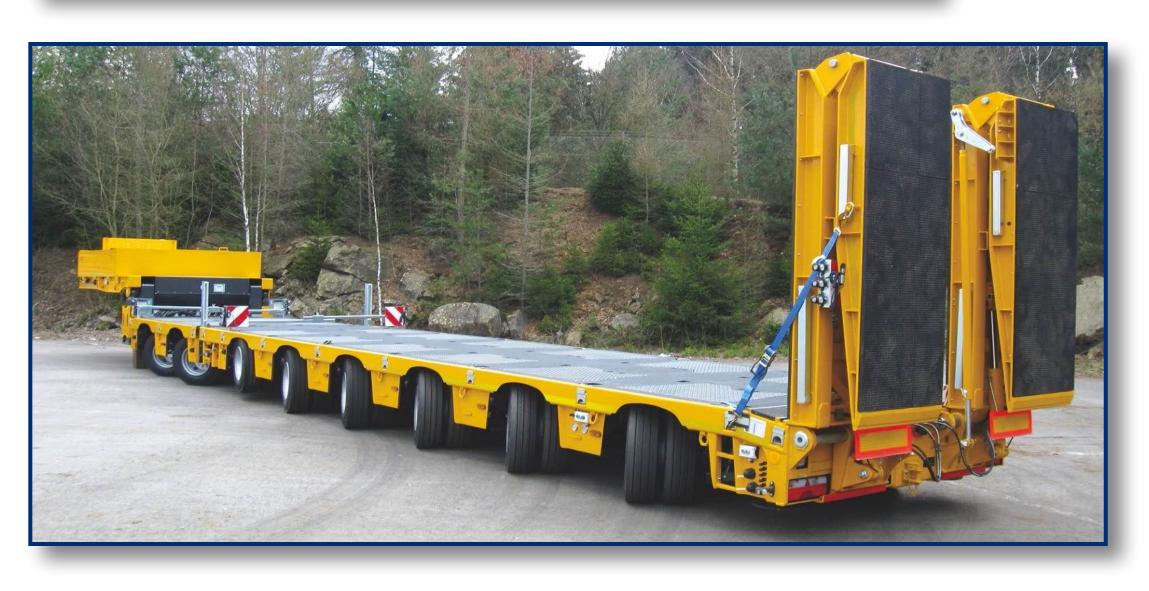

#### The earth enthusiasts

Everything starts with the building industry: roads, houses, infrastructure in all its forms. Meusburger supplies the right vehicles for materials and machinery: From the super-lightweight open building material road train or semitrailer, with or without crane, to lowloaders for construction machinery of all kinds and sizes up to and including tippers.

We also build drawbar trailers for transporting your tower cranes to the next building site, inloaders and roll-on roll-off skip vehicles.

Each vehicle is designed individually.

Meusburger operates a state-ofthe-art machine park where it
can carry out the full range of
metal machining and surface
treatment operations. Plasma
and laser systems, bending
machines and submerged arc
longitudinal beam welding
equipment ensure supe- rior
quality steel pre-processing
results. CNC-controlled milling
machines and lathes allow an
extensive vertical range of
manufacture.