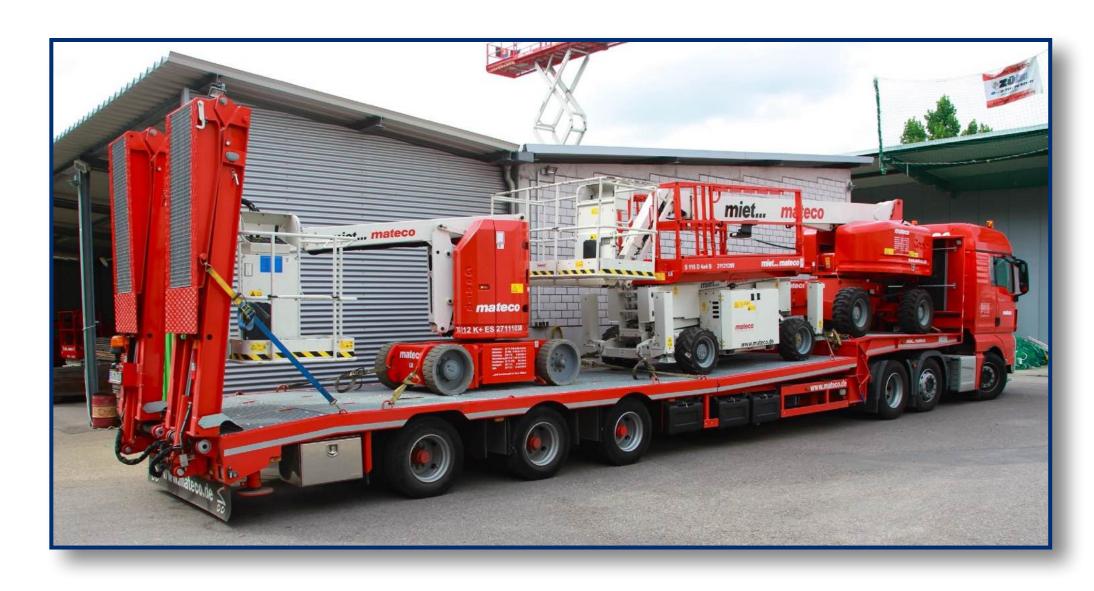

### LIFT TRUCKS

## AND WORK PLATFORMS

Of long necks and short legs

More literally, you could also say: Floor conveyor vehicles and work platforms. These are extremely handy for lifting and lowering loads or people – but they all have the same drawback: The legs of a dachshund, or very little ground clearance. Meusburger offers vehicles that are optimised for these short-legged creatures as well, with or without tarpaulin. Multi-segment ramps ensure "dachshund-friendly" slope angles, and hydraulically liftable platforms in the lower deck give access to the upper deck. The special-purpose vehicles from Meusburger are also available

as inloaders.