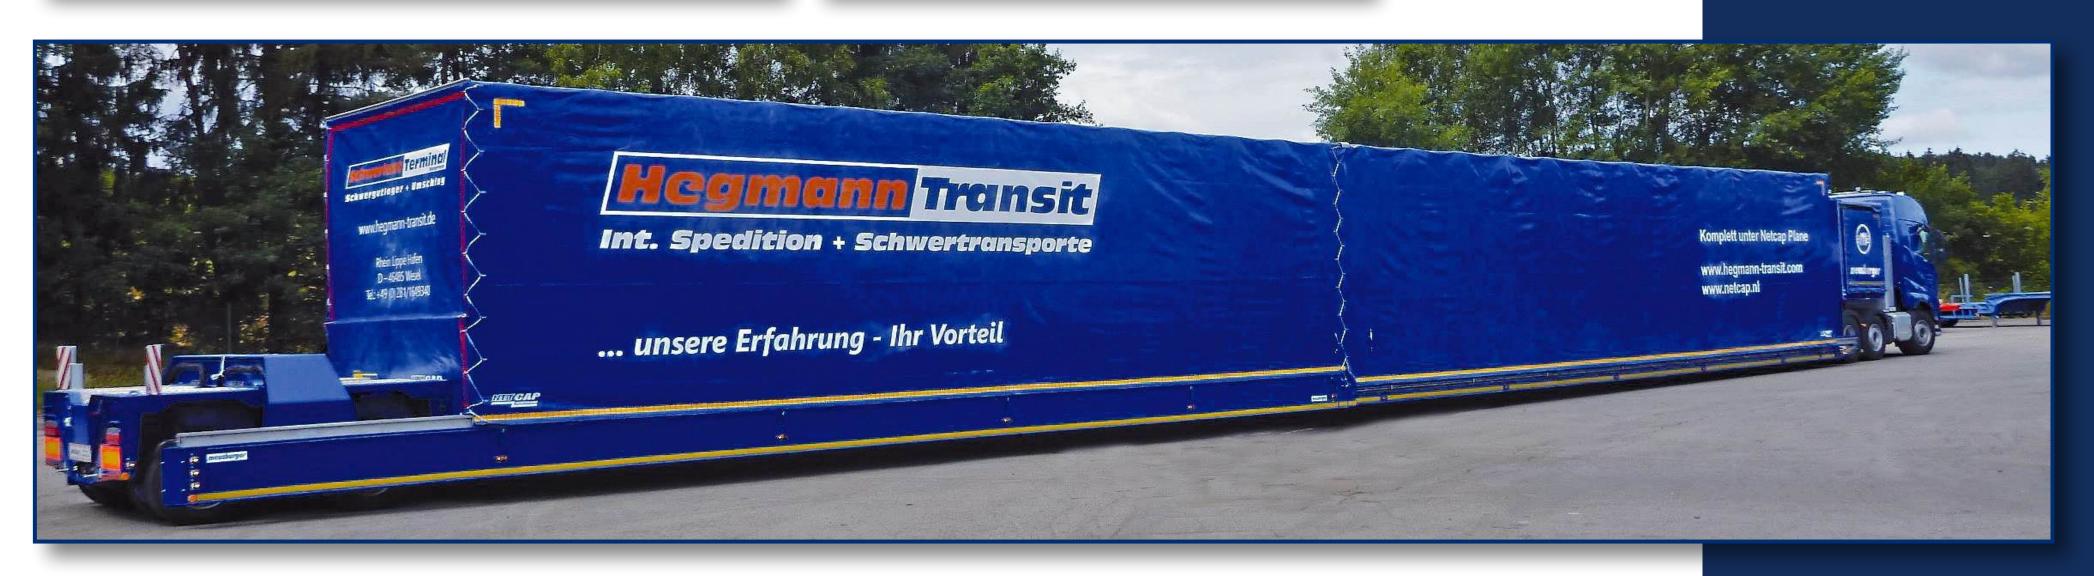

# HEAVY TRANSPORT UNDER TARPAULIN

The "Swiss Army Knife" of the transport industry

Meusburger was making
"Transformers" long before the
films came out: Semitrailers
which can be extended in all
directions in short order,
turning inconspicuous euro
semitrailers into wider, longer
and higher versions of
themselves that are able to
carry oversize loads such as
wheel loaders, excavators,
dumper trucks or even trams
and locomotives

- and as the finishing touch deliver their load safely under tarpaulin cover. And just like the Swiss Army Knives there are a multitude of helpful extra functions, and even the number of possible axles and payloads are practically limitless.

# Of elephants and blue whales

It is common knowledge that
the roads of Europe are
crawling with elephants – but
this just highlights the
presence of the Meusburger
heavy transport whales. Their
semitrailers

can take the weight of as many as 20 fully grown elephants (5-7 t each) with ease, and a 33-metre long blue whale weighing 100 t can ride with room to spare. Normally though, Meusburger's customers tend to transport giant excavators, transformers, boilers and concrete elements.

As always with Meusburger, the semi-trailers are multi-functional, so they are suitable to transporting an enormous variety of cargo.