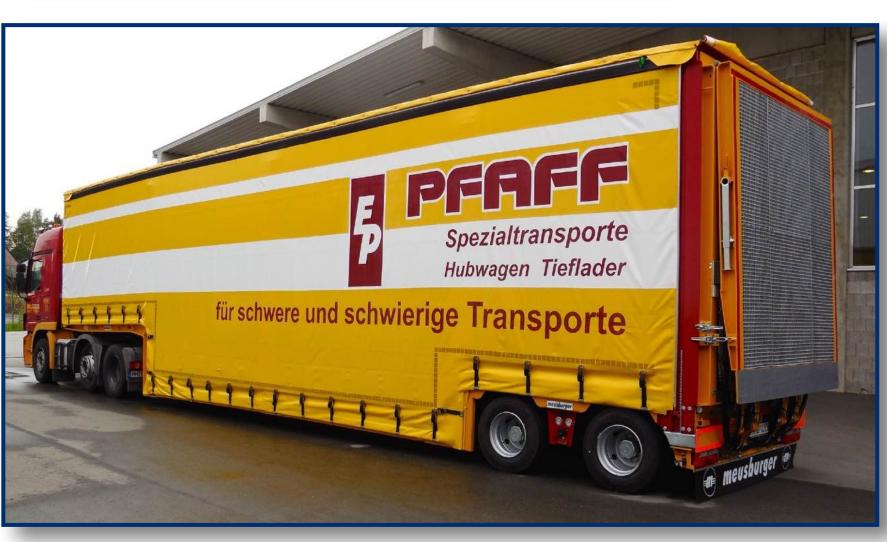

# HEAVY TRANSPORT UNDER TARPAULIN

The "Swiss Army Knife" of the transport industry

Meusburger was making
"Transformers" long before the
films came out: Semitrailers
which can be extended in all
directions in short order,
turning inconspicuous euro
semitrailers into wider, longer
and higher versions of
themselves that are able to
carry oversize loads such as
wheel loaders, excavators,
dumper trucks or even trams
and locomotives

- and as the finishing touch deliver their load safely under tarpaulin cover. And just like the Swiss Army Knives there are a multitude of helpful extra functions, and even the number of possible axles and payloads are practically limitless.