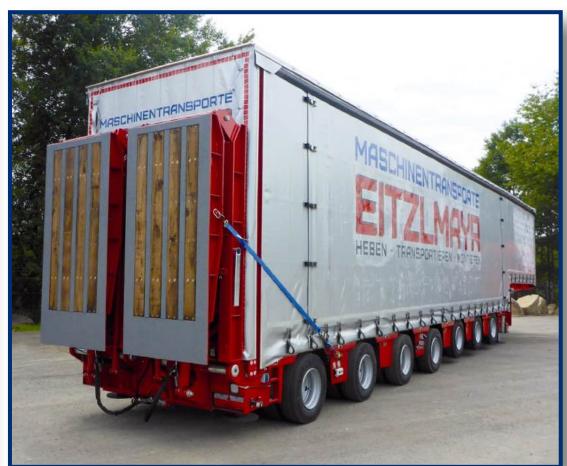

# HEAVY TRANSPORT UNDER TARPAULIN

The "Swiss Army Knife" of the transport industry

Meusburger was making
"Transformers" long before the
films came out: Semitrailers
which can be extended in all
directions in short order,
turning inconspicuous euro
semitrailers into wider, longer
and higher versions of
themselves that are able to
carry oversize loads such as
wheel loaders, excavators,
dumper trucks or even trams
and locomotives

- and as the finishing touch deliver their load safely under tarpaulin cover. And just like the Swiss Army Knives there are a multitude of helpful extra functions, and even the number of possible axles and payloads are practically limitless.

As always with Meusburger, the semi-trailers are multi-functional, so they are suitable to transporting an enormous variety of cargo.