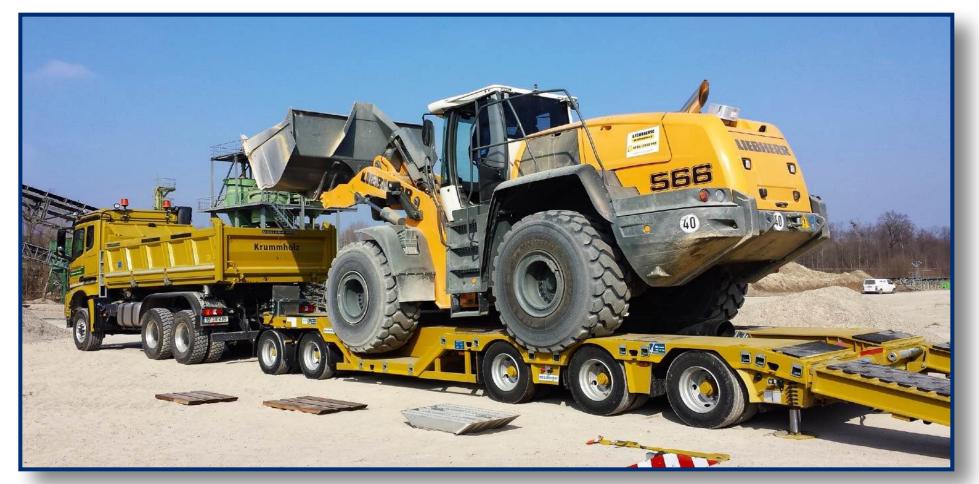

#### The earth enthusiasts

Everything starts with the building industry: roads, houses, infrastructure in all its forms. Meusburger supplies the right vehicles for materials and machinery: From the super-lightweight open building material road train or semitrailer, with or without crane, to lowloaders for construction machinery of all kinds and sizes up to and including tippers.

We also build drawbar trailers for transporting your tower cranes to the next building site, inloaders and roll-on roll-off skip vehicles.

Each vehicle is designed individually.

Meusburger operates a state-ofthe-art machine park where it
can carry out the full range of
metal machining and surface
treatment operations. Plasma
and laser systems, bending
machines and submerged arc
longitudinal beam welding
equipment ensure supe- rior
quality steel pre-processing
results. CNC-controlled milling
machines and lathes allow an
extensive vertical range of
manufacture.