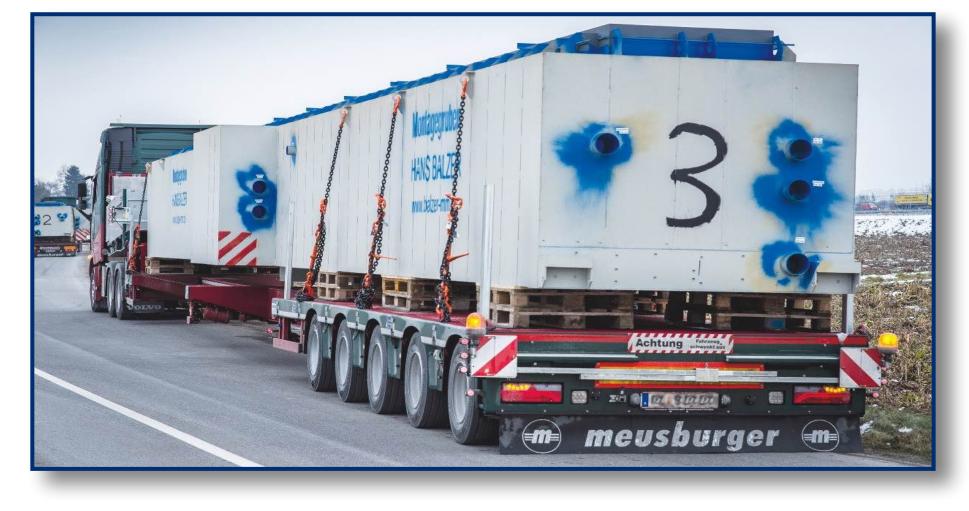

# HEAVY TRANSPORT UNDER TARPAULIN

The "Swiss Army Knife" of the transport industry

Meusburger was making
"Transformers" long before the
films came out: Semitrailers
which can be extended in all
directions in short order,
turning inconspicuous euro
semitrailers into wider, longer
and higher versions of
themselves that are able to
carry oversize loads such as
wheel loaders, excavators,
dumper trucks or even trams
and locomotives

- and as the finishing touch deliver their load safely under tarpaulin cover. And just like the Swiss Army Knives there are a multitude of helpful extra functions, and even the number of possible axles and payloads are practically limitless.

As always with Meusburger, the semi-trailers are multi-functional, so they are suitable to transporting an enormous variety of cargo.