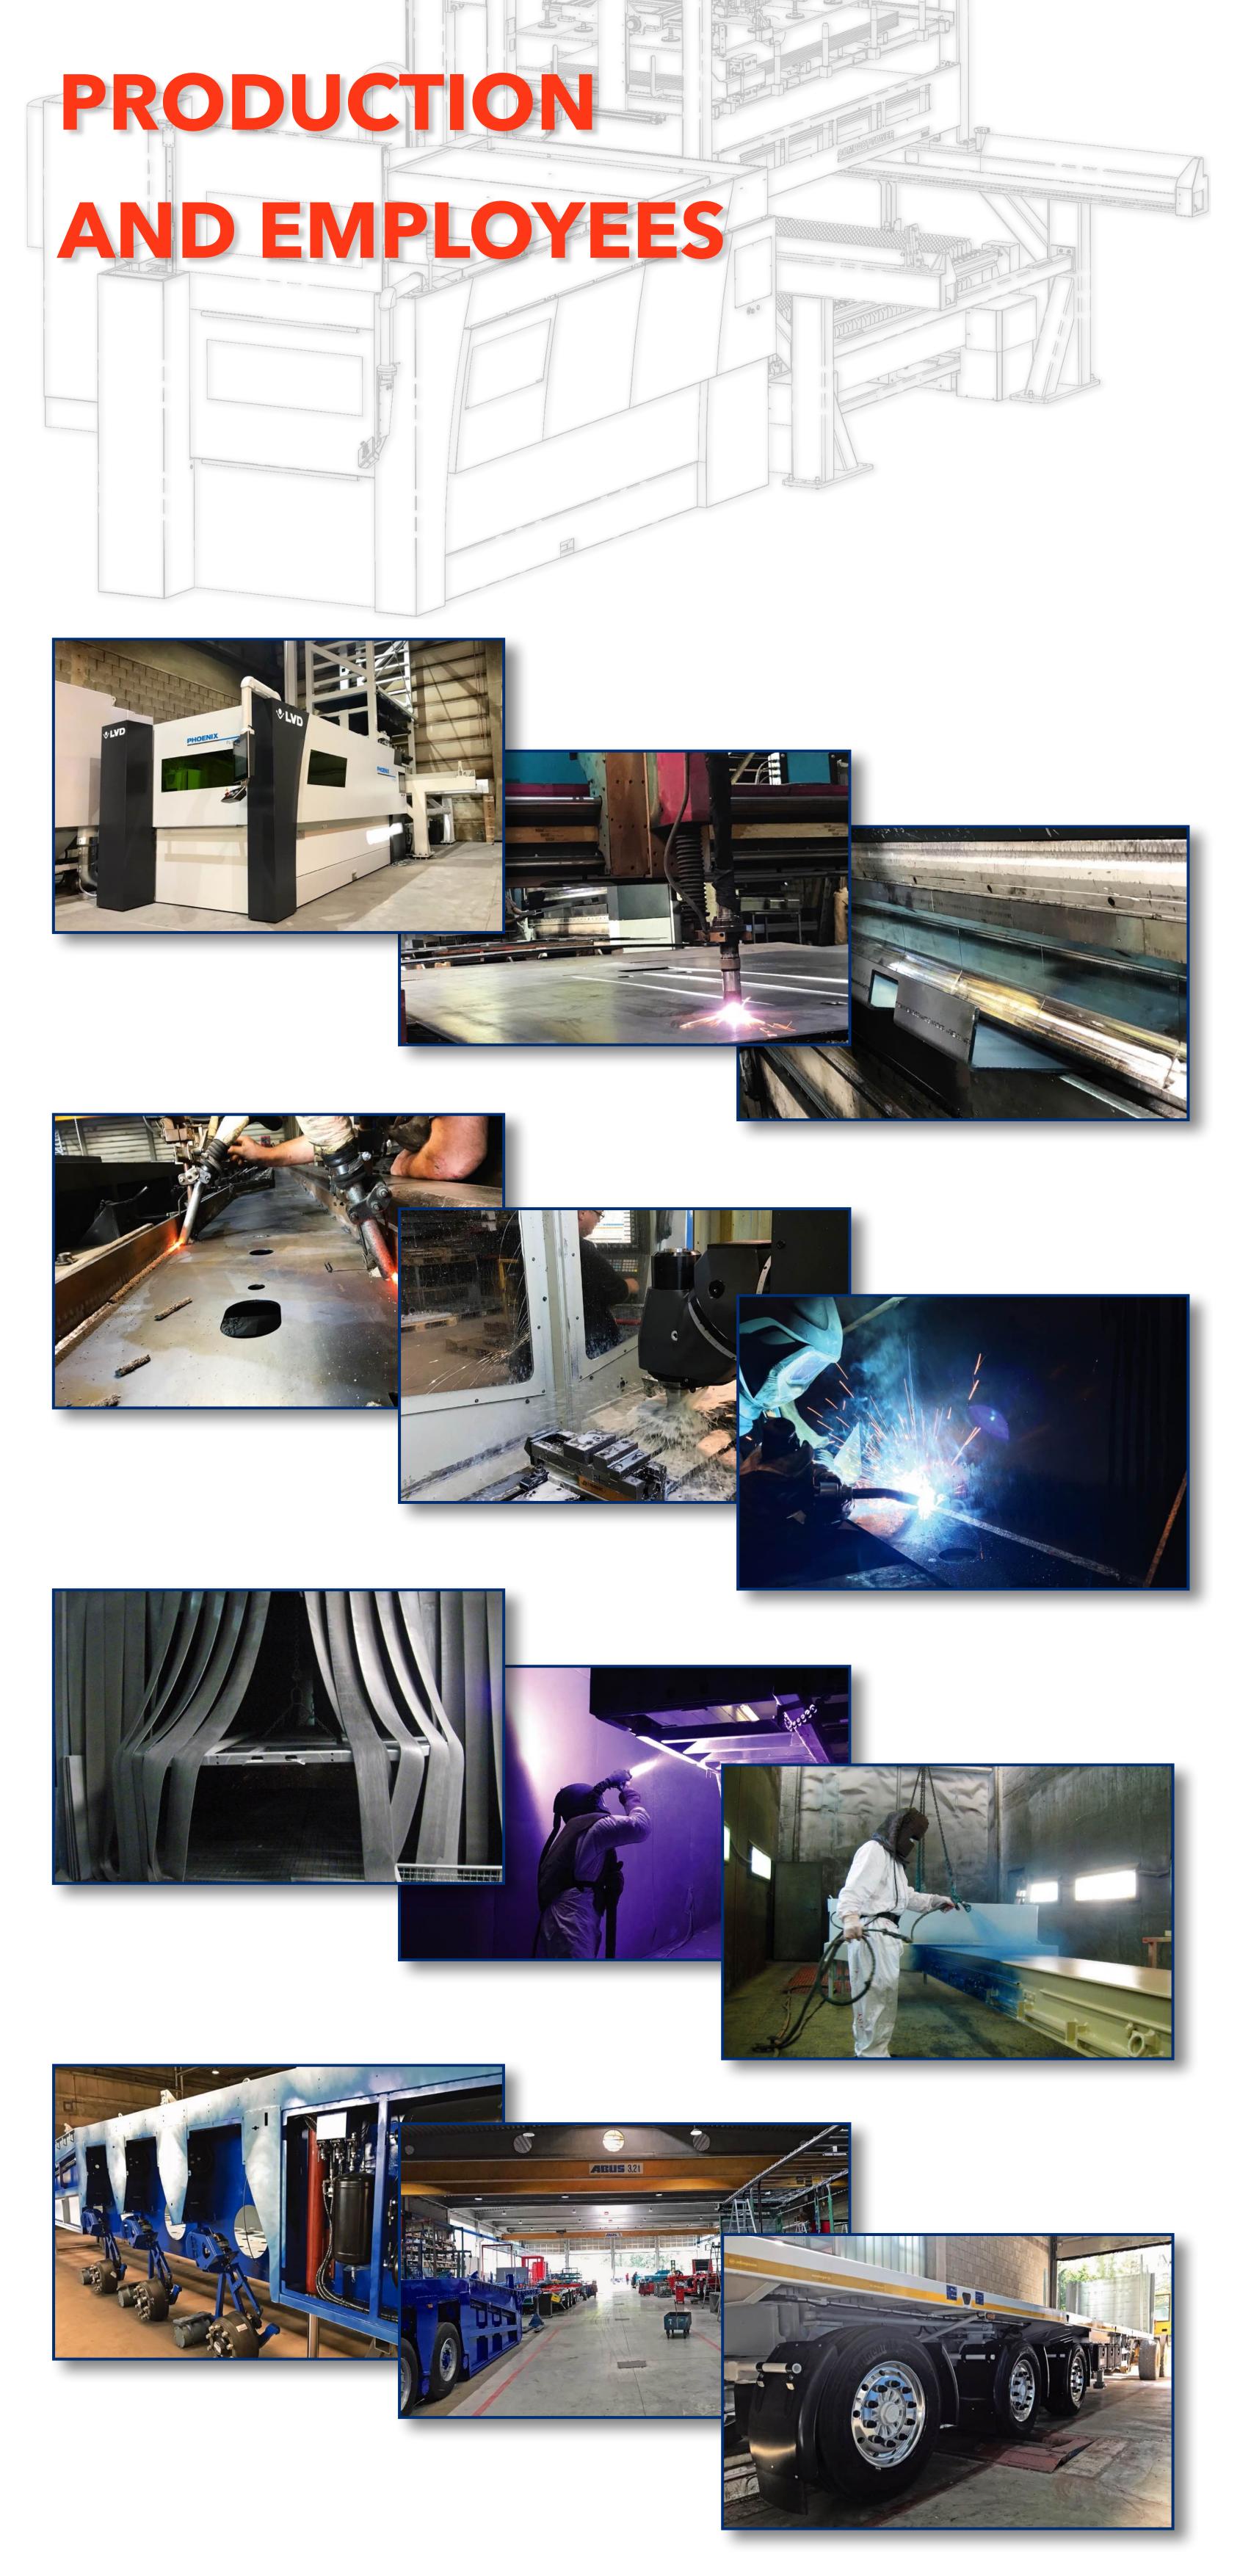

We also build drawbar trailers for transporting your tower cranes to the next building site, inloaders and roll-on roll-off skip vehicles.

Each vehicle is designed individually.

Meusburger operates a state-ofthe-art machine park where it
can carry out the full range of
metal machining and surface
treatment operations. Plasma
and laser systems, bending
machines and submerged arc
longitudinal beam welding
equipment ensure supe- rior
quality steel pre-processing
results. CNC-controlled milling
machines and lathes allow an
extensive vertical range of
manufacture.

Surface treatment processes are performed by spinning wheel blasting systems to prepare the base for optional zinc spraying and priming and topcoating in our in-house paint shop.

The most important asset of any company is its employees. The Meusburger Group employs a workforce of about 500 at five sites in four European countries.