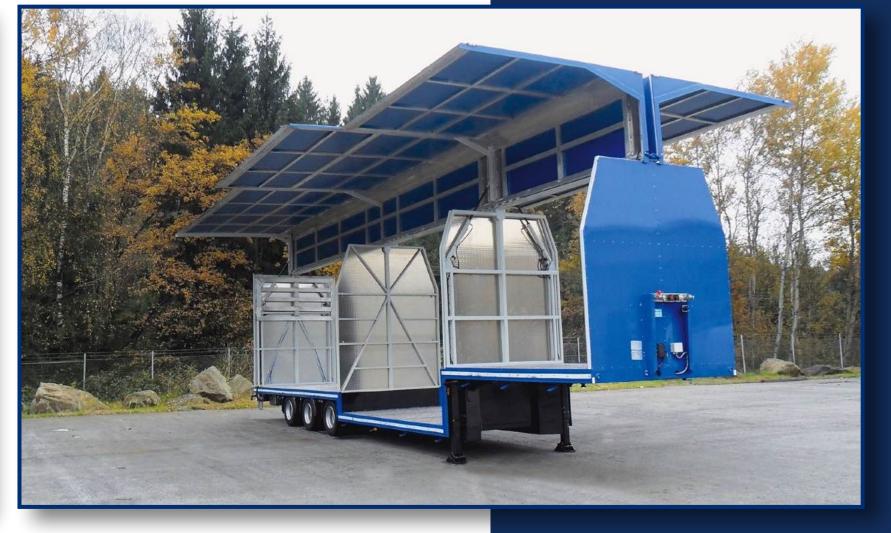

### LIFT TRUCKS

## AND WORK PLATFORMS

Of long necks and short legs

More literally, you could also say: Floor conveyor vehicles and work platforms. These are extremely handy for lifting and lowering loads or people – but they all have the same drawback: The legs of a dachshund, or very little ground clearance. Meusburger offers vehicles that are optimised for these short-legged creatures as well, with or without tarpaulin. Multi-segment ramps ensure "dachshund-friendly" slope angles, and hydraulically liftable platforms in the lower deck give access to the upper deck. The special-purpose vehicles from Meusburger are also available

as inloaders.