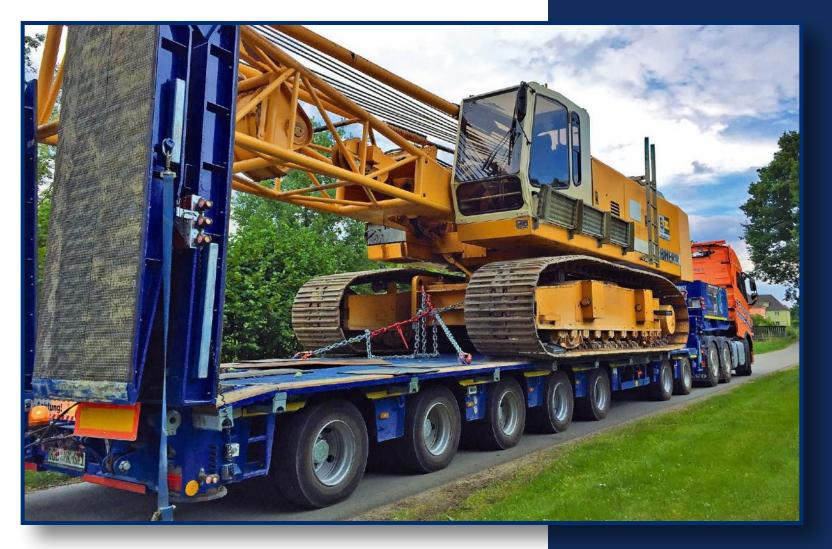

#### The earth enthusiasts

Everything starts with the building industry: roads, houses, infrastructure in all its forms. Meusburger supplies the right vehicles for materials and machinery: From the super-lightweight open building material road train or semitrailer, with or without crane, to lowloaders for construction machinery of all kinds and sizes up to and including tippers.

We also build drawbar trailers for transporting your tower cranes to the next building site, inloaders and roll-on roll-off skip vehicles.

Each vehicle is designed individually.

Meusburger operates a state-ofthe-art machine park where it
can carry out the full range of
metal machining and surface
treatment operations. Plasma
and laser systems, bending
machines and submerged arc
longitudinal beam welding
equipment ensure supe- rior
quality steel pre-processing
results. CNC-controlled milling
machines and lathes allow an
extensive vertical range of
manufacture.