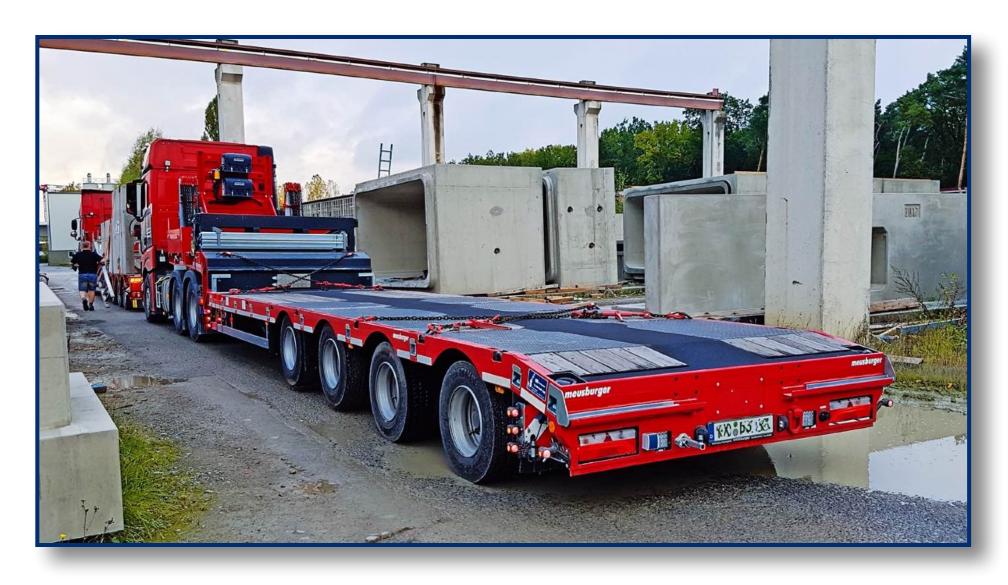

#### The earth enthusiasts

Everything starts with the building industry: roads, houses, infrastructure in all its forms. Meusburger supplies the right vehicles for materials and machinery: From the super-lightweight open building material road train or semitrailer, with or without crane, to lowloaders for construction machinery of all kinds and sizes up to and including tippers.

We also build drawbar trailers for transporting your tower cranes to the next building site, inloaders and roll-on roll-off skip vehicles.

Each vehicle is designed individually.

Meusburger operates a state-ofthe-art machine park where it
can carry out the full range of
metal machining and surface
treatment operations. Plasma
and laser systems, bending
machines and submerged arc
longitudinal beam welding
equipment ensure supe- rior
quality steel pre-processing
results. CNC-controlled milling
machines and lathes allow an
extensive vertical range of
manufacture.