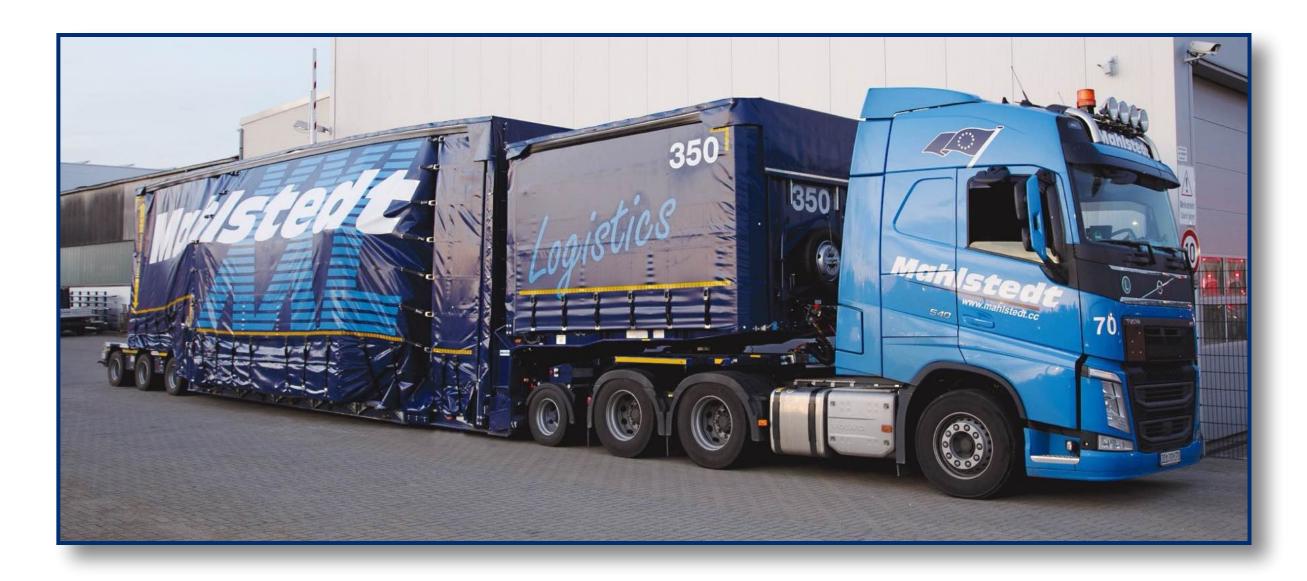

# meusburger

YOUR DIMENSIONS
OUR STANDARD

And a beer with your bread and butter

For automotive, europallets, windows and doors or the beverage industry: Meusburger builds the matching vehicle, adjusted precisely to the customer's needs on the basis of the loading gauges. Besides curtainsiders in standard and volume models, the Meusburger portfolio also includes full tarpaulin sideboard vehicles and "Albatross" gullwing semi- trailers as well as multideck semitrailers ("potbellied pigs") for beverage distribution.

With a vehicle from

Meusburger, our customers can
bring home the bacon for
everyone...