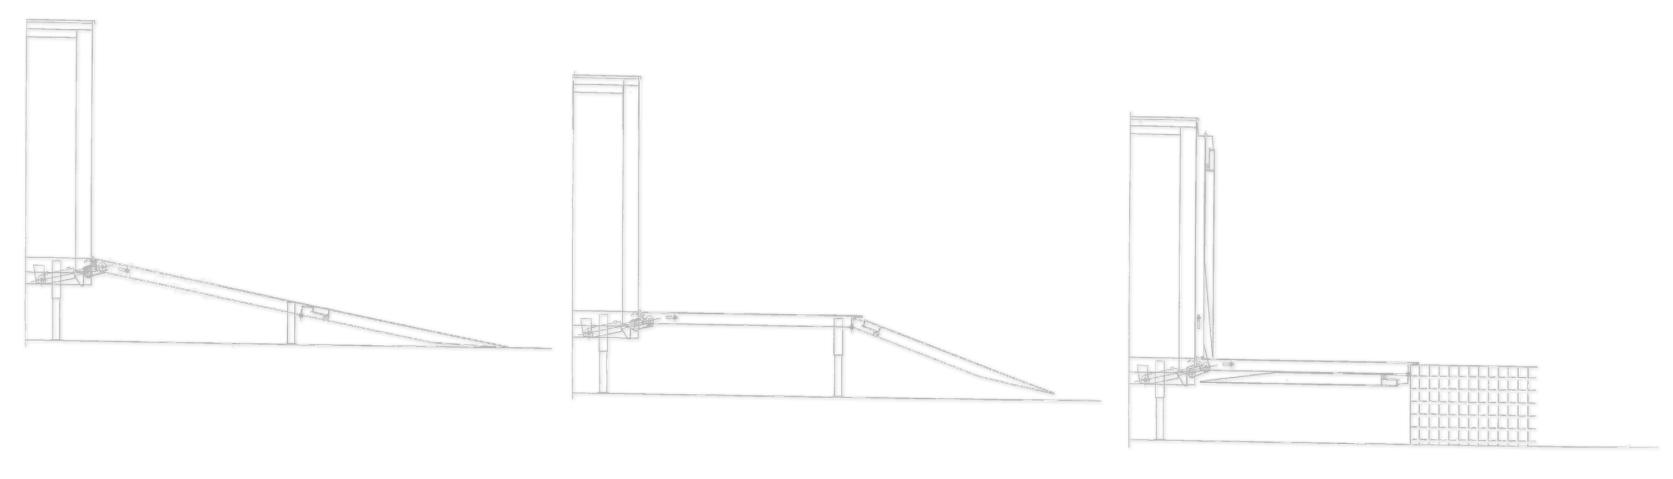

### LIFT TRUCKS

## AND WORK PLATFORMS

Of long necks and short legs

More literally, you could also say: Floor conveyor vehicles and work platforms. These are extremely handy for lifting and lowering loads or people – but they all have the same drawback: The legs of a dachshund, or very little ground clearance. Meusburger offers vehicles that are optimised for these short-legged creatures as well, with or without tarpaulin. Multi-segment ramps ensure "dachshund-friendly" slope angles, and hydraulically liftable platforms in the lower deck give access to the upper deck. The special-purpose vehicles from Meusburger are also available

as inloaders.