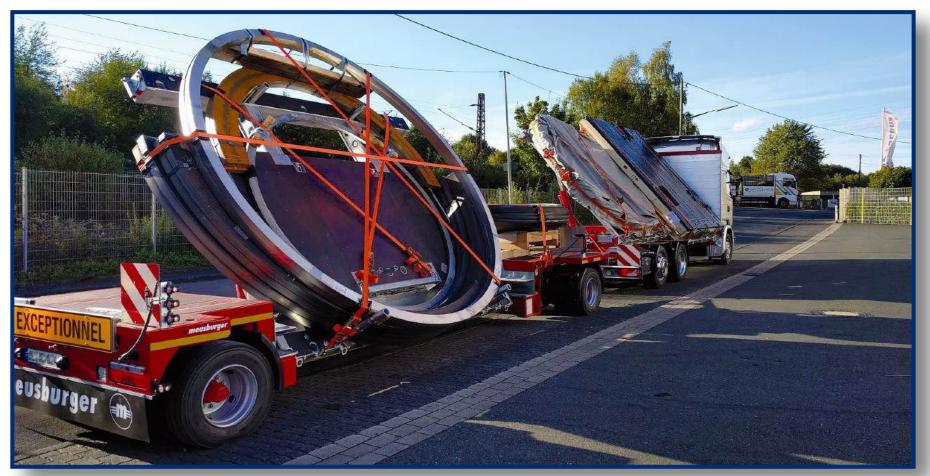

# HEAVY TRANSPORT UNDER TARPAULIN

The "Swiss Army Knife" of the transport industry

Meusburger was making
"Transformers" long before the
films came out: Semitrailers
which can be extended in all
directions in short order,
turning inconspicuous euro
semitrailers into wider, longer
and higher versions of
themselves that are able to
carry oversize loads such as
wheel loaders, excavators,
dumper trucks or even trams
and locomotives

- and as the finishing touch deliver their load safely under tarpaulin cover. And just like the Swiss Army Knives there are a multitude of helpful extra functions, and even the number of possible axles and payloads are practically limitless.

As always with Meusburger, the semi-trailers are multi-functional, so they are suitable to transporting an enormous variety of cargo.