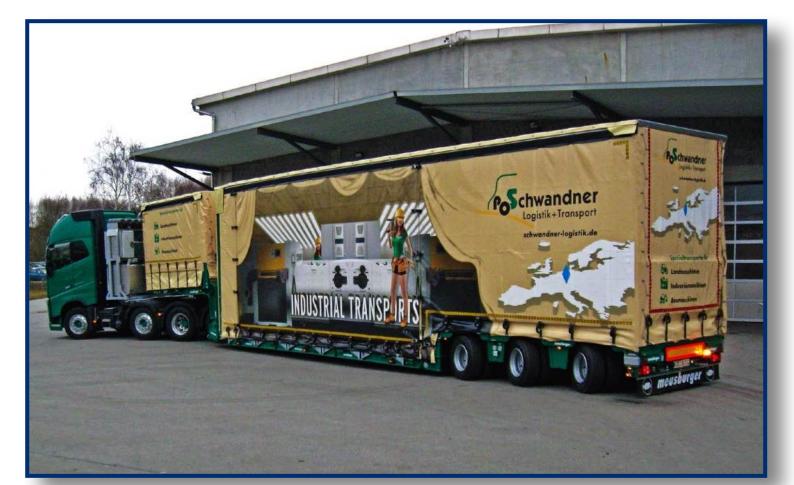

# HEAVY TRANSPORT UNDER TARPAULIN

The "Swiss Army Knife" of the transport industry

Meusburger was making
"Transformers" long before the
films came out: Semitrailers
which can be extended in all
directions in short order,
turning inconspicuous euro
semitrailers into wider, longer
and higher versions of
themselves that are able to
carry oversize loads such as
wheel loaders, excavators,
dumper trucks or even trams
and locomotives

- and as the finishing touch deliver their load safely under tarpaulin cover. And just like the Swiss Army Knives there are a multitude of helpful extra functions, and even the number of possible axles and payloads are practically limitless.

As always with Meusburger, the semi-trailers are multi-functional, so they are suitable to transporting an enormous variety of cargo.