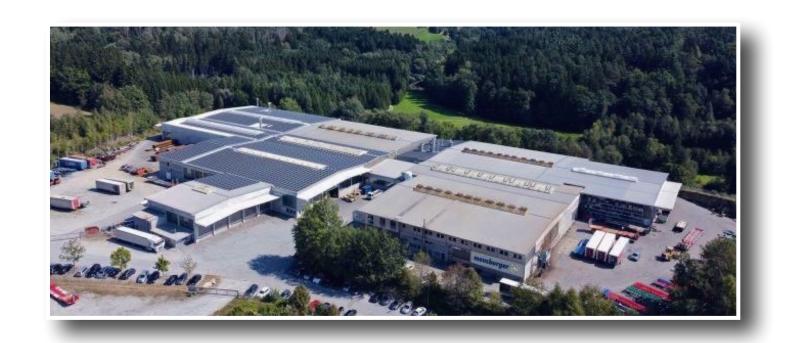

Meusburger **NOVTRUCK** 

Kotschenreuther Fahrzeugbau

Meusburger Fahrzeugbau

M-Technika

**FTS-Altstätten** 

With a production volume of about 1750 vehicles per year, the Meusburger Group is one of the largest midsize automotive manufacturers in Europe. Its product spectrum covers payloads from 10 to 100 tons, making Meusburger one of the most versatile

commercial vehicle manufacturers as well. The main plant at Eging am See, Lower Bavaria, has earned an international reputation particularly on the basis of its innovative heavy transporter vehicles, whether open or under tarpaulin.