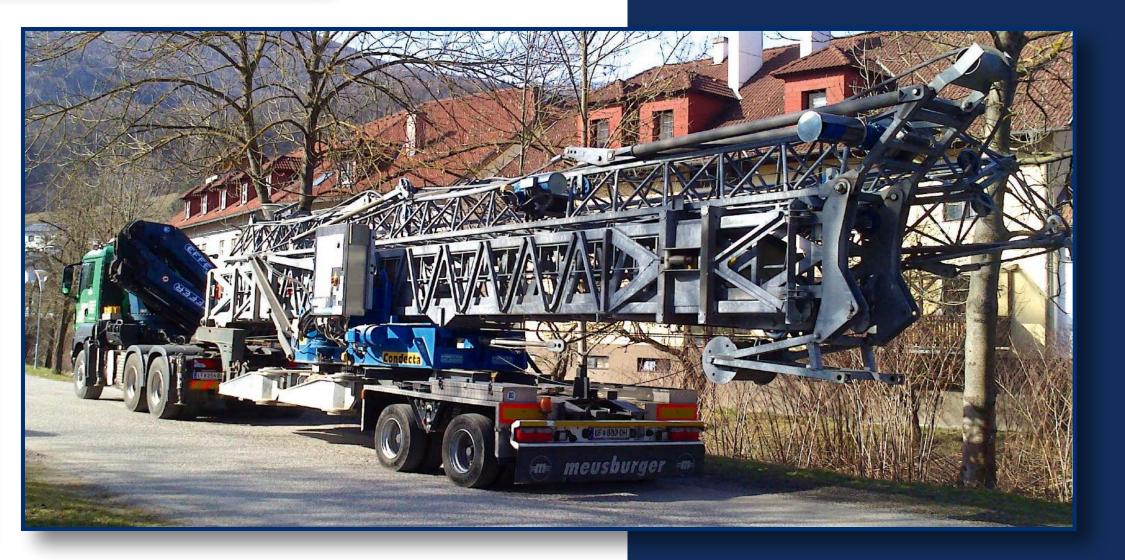

#### The earth enthusiasts

Everything starts with the building industry: roads, houses, infrastructure in all its forms. Meusburger supplies the right vehicles for materials and machinery: From the super-lightweight open building material road train or semitrailer, with or without crane, to lowloaders for construction machinery of all kinds and sizes up to and including tippers.

We also build drawbar trailers for transporting your tower cranes to the next building site, inloaders and roll-on roll-off skip vehicles.

Each vehicle is designed individually.

Meusburger operates a state-ofthe-art machine park where it
can carry out the full range of
metal machining and surface
treatment operations. Plasma
and laser systems, bending
machines and submerged arc
longitudinal beam welding
equipment ensure supe- rior
quality steel pre-processing
results. CNC-controlled milling
machines and lathes allow an
extensive vertical range of
manufacture.