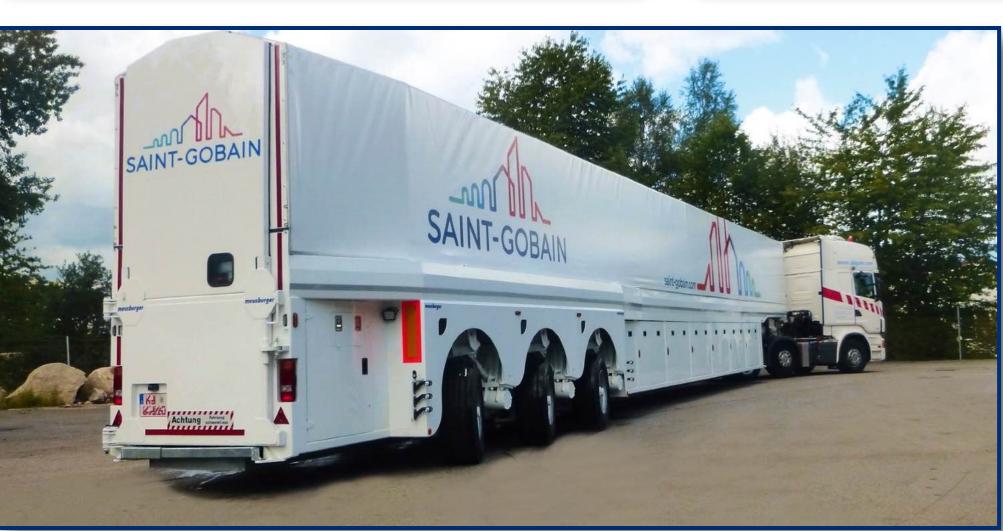

# HEAVY TRANSPORT UNDER TARPAULIN

The "Swiss Army Knife" of the transport industry

Meusburger was making
"Transformers" long before the
films came out: Semitrailers
which can be extended in all
directions in short order,
turning inconspicuous euro
semitrailers into wider, longer
and higher versions of
themselves that are able to
carry oversize loads such as
wheel loaders, excavators,
dumper trucks or even trams
and locomotives

- and as the finishing touch deliver their load safely under tarpaulin cover. And just like the Swiss Army Knives there are a multitude of helpful extra functions, and even the number of possible axles and payloads are practically limitless.

# Of elephants and blue whales

It is common knowledge that
the roads of Europe are
crawling with elephants – but
this just highlights the
presence of the Meusburger
heavy transport whales. Their
semitrailers

can take the weight of as many as 20 fully grown elephants (5-7 t each) with ease, and a 33-metre long blue whale weighing 100 t can ride with room to spare. Normally though, Meusburger's customers tend to transport giant excavators, transformers, boilers and concrete elements.

As always with Meusburger, the semi-trailers are multi-functional, so they are suitable to transporting an enormous variety of cargo.