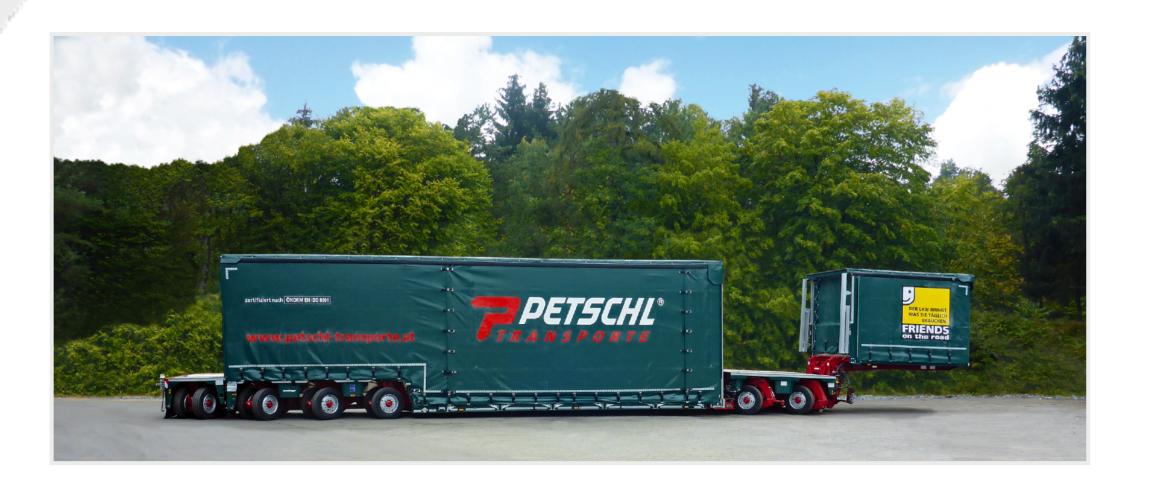

# meusburger

YOUR DIMENSIONS
OUR STANDARD

And a beer with your bread and butter

For automotive, europallets, windows and doors or the beverage industry: Meusburger builds the matching vehicle, adjusted precisely to the customer's needs on the basis of the loading gauges. Besides curtainsiders in standard and volume models, the Meusburger portfolio also includes full tarpaulin sideboard vehicles and "Albatross" gullwing semi- trailers as well as multideck semitrailers ("potbellied pigs") for beverage distribution.

With a vehicle from

Meusburger, our customers can
bring home the bacon for
everyone...