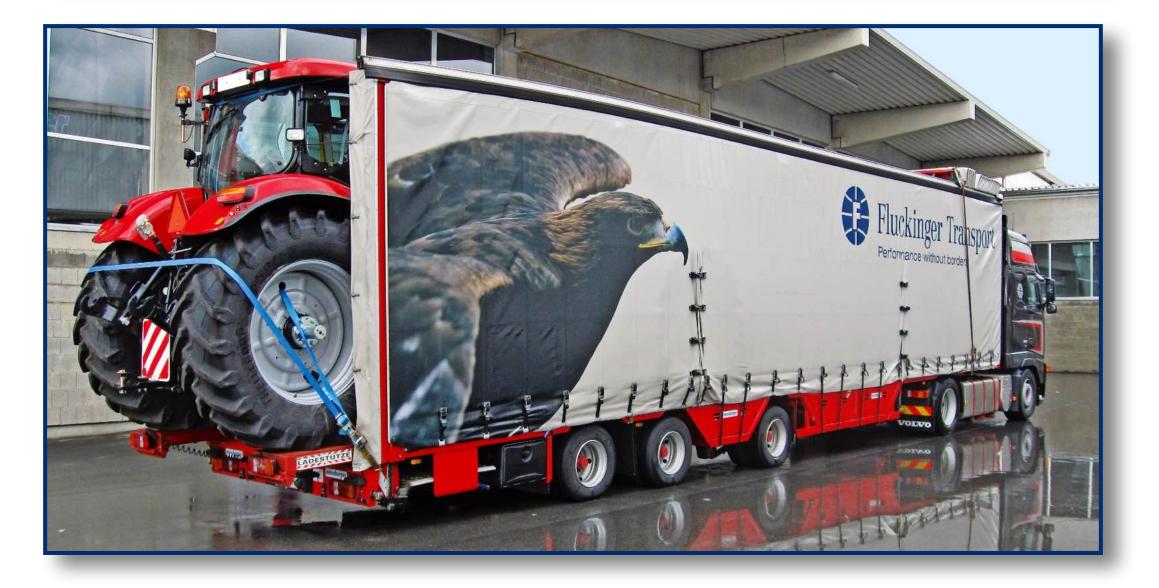

# meusburger

YOUR DIMENSIONS
OUR STANDARD

And a beer with your bread and butter

For automotive, europallets, windows and doors or the beverage industry: Meusburger builds the matching vehicle, adjusted precisely to the customer's needs on the basis of the loading gauges. Besides curtainsiders in standard and volume models, the Meusburger portfolio also includes full tarpaulin sideboard vehicles and "Albatross" gullwing semi- trailers as well as multideck semitrailers ("potbellied pigs") for beverage distribution.

With a vehicle from

Meusburger, our customers can
bring home the bacon for
everyone...