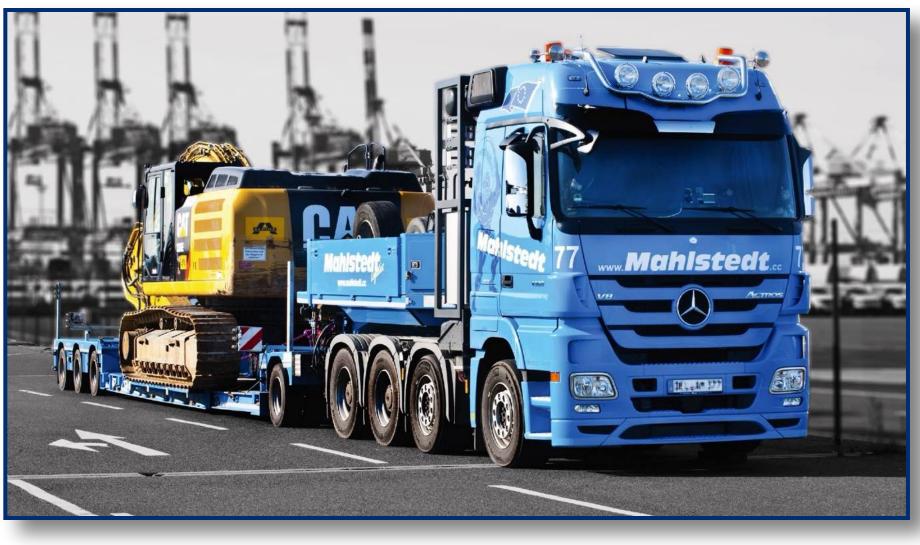

# Of elephants and blue whales

It is common knowledge that
the roads of Europe are
crawling with elephants – but
this just highlights the
presence of the Meusburger
heavy transport whales. Their
semitrailers

can take the weight of as many as 20 fully grown elephants (5-7 t each) with ease, and a 33-metre long blue whale weighing 100 t can ride with room to spare. Normally though, Meusburger's customers tend to transport giant excavators, transformers, boilers and concrete elements.

As always with Meusburger, the semi-trailers are multi-functional, so they are suitable to transporting an enormous variety of cargo.